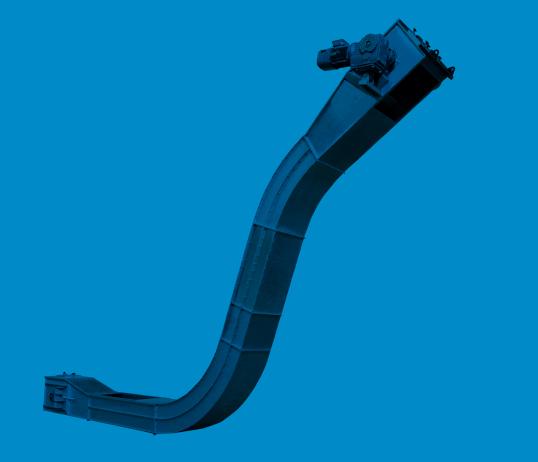

### **COBRA CONVEYOR**

Cobra conveyors are used for **horizontal**, **vertical or inclined** transportation of powder and granular materials. They allow transport of as many products as you want at the desired angle and inclination in a safe and cost-effective way.

Paddles in the support chain prevent steel abrasion and ensure maximum performance. The inclined chain conveyor is not

only resistant to extreme conditions but it also provides easy access to hard-to-reach areas. In addition, it ensures efficient use of space. What's more is that the drive, idler and intermediate sections are easy-to-install.