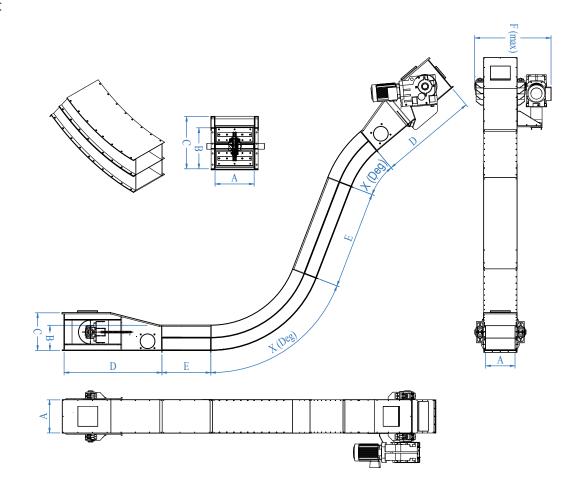

#### **USAGE AREAS**

- Raw Material Unit
- Grinding Unit
- Flake Units
- Feed Mills

| MODEL |             | DIMENSIONS (mm) |     |     |      |      |      | REVOLUTION | SPEED   | CAPACITY |  |
|-------|-------------|-----------------|-----|-----|------|------|------|------------|---------|----------|--|
|       |             | А               | В   | C   | D    | E    | F    | (rev/min)  | (m/sec) | (m³/h)   |  |
|       | CCS 250/420 | 250             | 420 | 540 | 1400 | 2300 | 700  | 36         | 0,5     | 45       |  |
|       | CCS 420/420 | 400             | 420 | 540 | 1400 | 2300 | 900  | 36         | 0,5     | 45 - 75  |  |
|       | CCS 600/500 | 600             | 500 | 775 | 2000 | 2300 | 1600 | 25         | 0,5     | 160      |  |